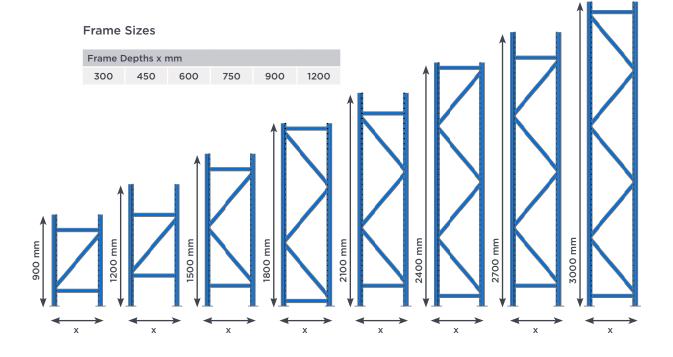

# LIGHT DUTY RACKING

Light Duty Racking is ideal for bulky light weight hand packed goods. A range of frame and beam sizes are also available in Powder Coated steel or Galavanised Steel.