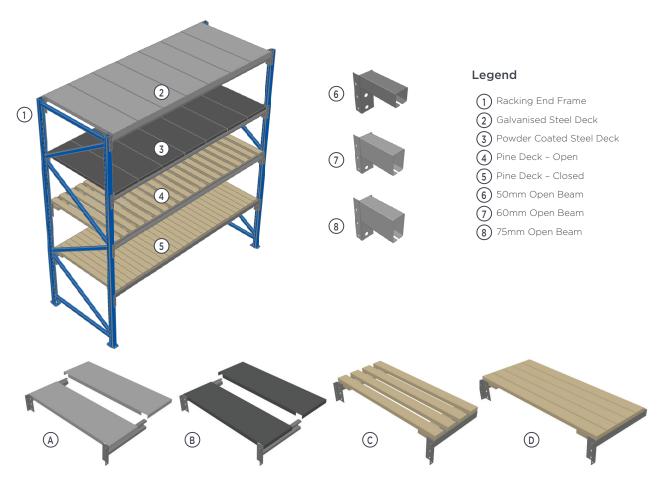

## **Decking Options**

### **Support Beams**

#### 50mm Open Beams

|  | Beam Length mm                                                               |      |      |      |      |      |      |  |  |
|--|------------------------------------------------------------------------------|------|------|------|------|------|------|--|--|
|  | 900                                                                          | 1200 | 1500 | 1800 | 2100 | 2400 | 2700 |  |  |
|  | Beam Loading max. kg per pair of beams -<br>UDL (Uniformly Distributed Load) |      |      |      |      |      |      |  |  |
|  | 800                                                                          | 750  | 678  | 527  | 380  | 290  | 224  |  |  |

#### 60mm Open Beams

| Beam Length mm |                                                                       |      |      |  |  |  |  |  |
|----------------|-----------------------------------------------------------------------|------|------|--|--|--|--|--|
| 1500           | 1800                                                                  | 2100 | 2400 |  |  |  |  |  |
|                | n Loading max. kg per pair of beams -<br>(Uniformly Distributed Load) |      |      |  |  |  |  |  |
| 800            | 750                                                                   | 670  | 520  |  |  |  |  |  |

#### 75mm Open Beams

| Beam Length mm                                                               |           |  |  |  |  |  |  |
|------------------------------------------------------------------------------|-----------|--|--|--|--|--|--|
| 2400                                                                         | 2400 2700 |  |  |  |  |  |  |
| Beam Loading max. kg per pair of beams -<br>UDL (Uniformly Distributed Load) |           |  |  |  |  |  |  |
| 800                                                                          | 750       |  |  |  |  |  |  |