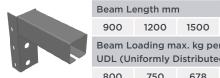

#### 50mm Open Beams

|  | Beam Length mm                                                               |      |      |      |      |      |      |  |  |
|--|------------------------------------------------------------------------------|------|------|------|------|------|------|--|--|
|  | 900                                                                          | 1200 | 1500 | 1800 | 2100 | 2400 | 2700 |  |  |
|  | Beam Loading max. kg per pair of beams -<br>UDL (Uniformly Distributed Load) |      |      |      |      |      |      |  |  |
|  | 800                                                                          | 750  | 678  | 527  | 380  | 290  | 224  |  |  |