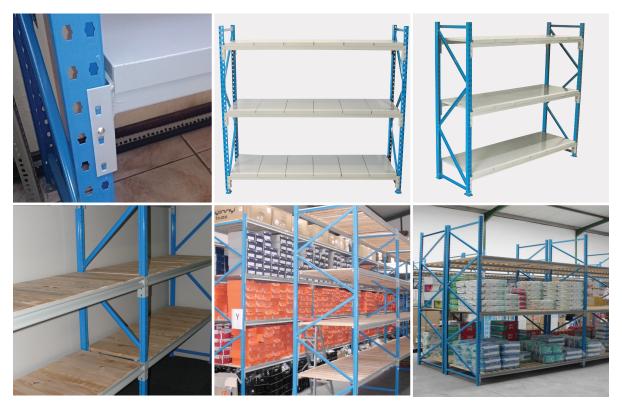

# LIGHT DUTY RACKING

Light Duty Racking is ideal for bulky light weight hand packed goods. A range of frame and beam sizes are also available in Powder Coated steel or Galavanised Steel.